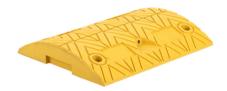

**Description:** Speed ramp 75mm middle piece yellow

Item number: 47510

**GTIN:** 4250912303379

Customs tariff number: 40169997

 Width (mm):
 500

 Height (mm):
 75

 Depth/Length (mm):
 400

Net weight (kg): 11,292

Gross weight (kg): 11,452

Material: Rubber
Colour: Yellow

Warning mark: One reflector per side

Area of application: Indoor and outdoor use

Mounting location: Paved ground

Mounting: Bolting

**Delivery is:** Pre-assembled

Number of mounting holes: 4

Temperature Range: -20° up to +40°

Features: Passable up to 9t axle load

Extendable

Recommended overrun speed max. 10 km/h

Produced in sandwich technology Yellow top rubber with black core

The thickness of the yellow rubber is approx. 2

cm

Fixing included: Mounting material not included

Accessories (optional): Mounting Art. No. FS-FIX

Warranty: 1 year

Brand: Crash Stop
ETIM Class Code: EC003588