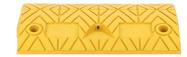

**Description:** Speed ramp 75mm middle piece yellow

Item number: 47510

**GTIN:** 4250912303379

Customs tariff number: 40169997

 Width (mm):
 500

 Height (mm):
 75

 Depth/Length (mm):
 400

Net weight (kg): 11,292

Gross weight (kg): 11,452

Material: Rubber
Colour: Yellow

Warning mark: One reflector per side

Area of application: Indoor and outdoor use

Mounting location: Paved ground

Mounting: Bolting

**Delivery is:** Pre-assembled

Number of mounting holes: 4

Temperature Range: -20° up to +40°

Features: Passable up to 9t axle load

Extendable

Recommended overrun speed max. 10 km/h

Produced in sandwich technology Yellow top rubber with black core

The thickness of the yellow rubber is approx. 2

cm

Fixing included: Mounting material not included

Accessories (optional): Mounting Art. No. FS-FIX

Warranty: 1 year

Brand: Crash Stop
ETIM Class Code: EC003588