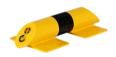

195

**Description:** Roll stop beam Ø76

Item number: 60-10

**GTIN:** 4250912303492

Customs tariff number: 73269098

Material: Steel

**Width (mm):** 400

Height (mm): 80

Depth/Length (mm):

Diameter (mm): 76

Net weight (kg): 4,195

Gross weight (kg): 4,418

Width without foot plate (mm): 400

Depth without foot plate (mm): 76

Colour: Yellow

Foot plate width (mm): 195

Foot plate depth (mm): 120

Foot plate height (mm): 6

Foot plate colour: Yellow

Area of application: Indoor and outdoor use

Mounting: Bolting

**Delivery is:** Pre-assembled

Number of mounting holes: 8

Fixing included: Mounting material not included