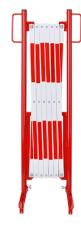

Description: Expanding barrier red-white 3600mm standard

Item number: 70-10

GTIN: 4250912303652

**Customs tariff number:** 73269098

Width (mm): 3600 985 Height (mm): 505 Depth/Length (mm):

Net weight (kg): 11,931 Gross weight (kg): 12,703 Material: Steel

Material surface: Powder coated

Material thickness (mm):

Colour: Red - white

Warning mark: Red reflective warning mark

Area of application: Indoor use

Mounting: Self-supporting **Delivery** is: Pre-assembled

Features: 2 feet Width when compressed (mm): 335 Height above ground compressed (mm): 175 Warranty: 1 year

Brand: Crash Stop

 $T\ddot{U}V$ -certified (compliant with DGUV 108-007 / previously BGR 234) Approval / Certification: