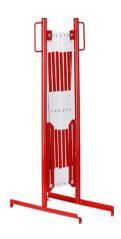

Description: Expanding barrier red-white 3600mm standard

Item number: 70-10

GTIN: 4250912303652

**Customs tariff number:** 73269098

Width (mm): 3600 985 Height (mm): 505 Depth/Length (mm):

Net weight (kg): 11,931 Gross weight (kg): 12,703 Material: Steel

Material surface: Powder coated

Material thickness (mm):

Colour: Red - white

Warning mark: Red reflective warning mark

Area of application: Indoor use

Mounting: Self-supporting **Delivery** is: Pre-assembled

Features: 2 feet Width when compressed (mm): 335 Height above ground compressed (mm): 175 Warranty: 1 year

Brand: Crash Stop

 $T\ddot{U}V$ -certified (compliant with DGUV 108-007 / previously BGR 234) Approval / Certification: