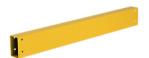

**Description:**Beam safety railing

Item number: B-120

**GTIN:** 4250912304000

Customs tariff number: 73269098

Material: Steel

Material surface: Powder coated

Material thickness (mm): 3

Colour: Yellow

Shape: Rectangular

 Width (mm):
 1200

 Height (mm):
 140

 Depth/Length (mm):
 80

Net weight (kg): 11,958
Gross weight (kg): 15,421

Area of application: Indoor use

Mounting: Screw together

**Delivery is:** Pre-assembled