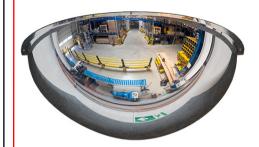

Description: Acrylic mirror Jupiter Ø100cm

Item number: BM 100-2

GTIN: 4250912304345

**Customs tariff number:** 39269097

100 Ø Mirror plate (cm):

Observation distance (m): 25-30

Width (mm): 1020

360 Height (mm):

Depth/Length (mm): 500

Material: Acrylic

Material surface:

UV-resistant impact resistant to DIN ISO 179-1

Area of application: Indoor use

1,338 Net weight (kg):

3,394 Gross weight (kg):

Mounting location: Wall

ceiling

Mounting: Screw together

glue

Delivery is: Pre-assembled

Number of mounting holes:

Fixing included: Mounting material not included

Warranty: 2 years Brand: Dancop

Approval / Certification: TÜV-GS certified

**ETIM Class Code:** EC003579