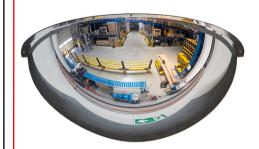

**Description:** Acrylic mirror Jupiter Ø90cm

Item number: BM 90-2

**GTIN**: 4250912304499

Customs tariff number: 39269097

 Mirror plate (cm):
 90 ∅

 Observation distance (m):
 20-25

 Width (mm):
 950

Height (mm): 355