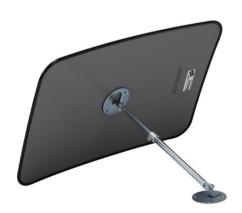

Mounting: Screw together

Delivery is: Pre-assembled

Number of mounting holes: 4

**Fixing included:** Telescopic wall bracket (30-50 cm)

Art.No.:747.11-2

Warranty: 2 years Brand: Dancop

Approval / Certification: TÜV-GS certified