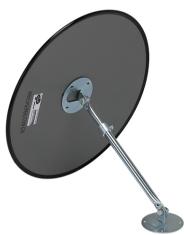

| Description:              | Acrylic mirror Everest Ø40cm                           |
|---------------------------|--------------------------------------------------------|
| Item number:              | EC-RS 40                                               |
| GTIN:                     | 4250912304697                                          |
| Customs tariff number:    | 39269097                                               |
| Mirror plate (cm):        | 40 Ø                                                   |
| Observation distance (m): | 1-5                                                    |
| Depth/Length (mm):        | 40                                                     |
| Diameter (mm):            | 400                                                    |
| Material:                 | Acrylic                                                |
| Material surface:         | UV-resistant<br>impact resistant to DIN ISO 179-1      |
| Frame material:           | Polyvinyl chloride (PVC)                               |
| Frame colour:             | Black                                                  |
| Area of application:      | Indoor use                                             |
| Net weight (kg):          | 0,841                                                  |
| Mounting location:        | Wall                                                   |
| Mounting:                 | Screw together                                         |
| Delivery is:              | Pre-assembled                                          |
| Number of mounting holes: | 4                                                      |
| Fixing included:          | Telescopic wall bracket (30-50 cm)<br>Art.No.:747.11-2 |
| Warranty:                 | 2 years                                                |
| Brand:                    | Dancop                                                 |
| Approval / Certification: | TÜV-GS certified                                       |
| ETIM Class Code:          | EC003579                                               |