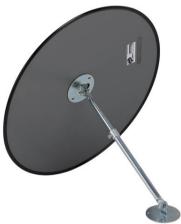

| Description:              | Acrylic mirror Everest Ø50cm                           |
|---------------------------|--------------------------------------------------------|
| Item number:              | EC-RS 50                                               |
| GTIN:                     | 4250912304710                                          |
| Customs tariff number:    | 39269097                                               |
| Mirror plate (cm):        | 50 Ø                                                   |
| Observation distance (m): | 5-7                                                    |
| Depth/Length (mm):        | 40                                                     |
| Diameter (mm):            | 500                                                    |
| Material:                 | Acrylic                                                |
| Material surface:         | UV-resistant<br>impact resistant to DIN ISO 179-1      |
| Frame material:           | Polyvinyl chloride (PVC)                               |
| Frame colour:             | Black                                                  |
| Area of application:      | Indoor use                                             |
| Net weight (kg):          | 1,144                                                  |
| Gross weight (kg):        | 1,681                                                  |
| Mounting location:        | Wall                                                   |
| Mounting:                 | Screw together                                         |
| Delivery is:              | Pre-assembled                                          |
| Number of mounting holes: | 4                                                      |
| Fixing included:          | Telescopic wall bracket (30-50 cm)<br>Art.No.:747.11-2 |
| Warranty:                 | 2 years                                                |
| Brand:                    | Dancop                                                 |
| Approval / Certification: | TÜV-GS certified                                       |
| ETIM Class Code:          | EC003579                                               |