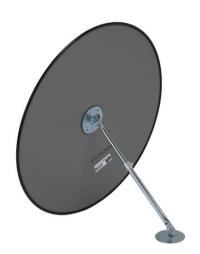

Diameter (mm):

Description: Acrylic mirror Everest Ø60cm

Item number: EC-RS 60

GTIN: 4250912304727

**Customs tariff number:** 39269097

60 Ø Mirror plate (cm):

Observation distance (m): 9-15

Depth/Length (mm): 40

Material: Acrylic

Material surface: **UV-resistant** 

impact resistant to DIN ISO 179-1

Frame material: Polyvinyl chloride (PVC)

600

Frame colour: Black

Area of application: Indoor use

Net weight (kg): 1,441

Gross weight (kg): 2,207

Mounting location: Wall

Screw together Mounting:

Delivery is: Pre-assembled

Number of mounting holes:

Telescopic wall bracket (30-50 cm) Art.No.:747.11-2 Fixing included:

Warranty: 2 years

**Brand:** Dancop

Approval / Certification: TÜV-GS certified

**ETIM Class Code:** EC003579