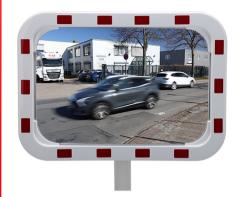

**Description:** Acrylic mirror Madrid 60x40cm

Item number: ED 40 X 60

**GTIN**: 4250912307582

Customs tariff number: 39269097

Mirror plate (cm):  $40 \times 60$ 

Observation distance (m): 9-15

**Width (mm):** 715 **Height (mm):** 515

Depth/Length (mm): 43

Frame material:

Material: Acrylic

Material surface: UV-resistant

impact resistant to DIN ISO 179-1

High-impact Polystyrene (HIPS)

Frame colour: White

Warning mark: Red warning mark

Area of application: Indoor and outdoor use

 Net weight (kg):
 3,039

 Gross weight (kg):
 4,153

**Mounting location:** Post

Mounting: Screw together

**Delivery is:** Partly disassembled

Number of mounting holes: 4