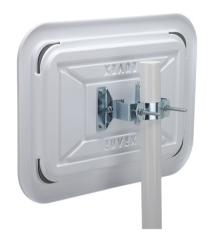

Area of application: Indoor and outdoor use

 Net weight (kg):
 3,039

 Gross weight (kg):
 4,153

**Mounting location:** Post

Mounting: Screw together

**Delivery is:** Partly disassembled

Number of mounting holes: 4

**Fixing included:** Universal bracket for posts (Ø50-85mm)

Art.No.: 747.07-5

Warranty: 2 years
Brand: EUvex

ETIM Class Code: EC003579