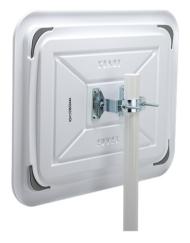

Number of mounting holes: 4

**Fixing included:** Universal bracket for posts (Ø50-85mm)

Art.No.: 747.07-5

Warranty: 2 years

Brand: EUvex

ETIM Class Code: EC003579