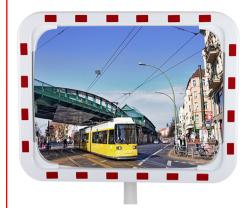

**Description:** Acrylic mirror Madrid 80x60cm

Item number: ED 60 X 80

**GTIN:** 4250912307599

Customs tariff number: 39269097

Mirror plate (cm): 60 x 80

Observation distance (m): 15-22

Width (mm): 930

Height (mm): 730

Depth/Length (mm): 45

Material: Acrylic

•

Material surface: UV-resistant

impact resistant to DIN ISO 179-1

Frame material: High-impact Polystyrene (HIPS)

White

Tame material.

Warning mark: Red warning mark

Area of application: Indoor and outdoor use

Net weight (kg): 4,755
Gross weight (kg): 6,486
Mounting location: Post

Frame colour:

Mounting: Screw together

**Delivery is:** Partly disassembled

Number of mounting holes: 4

**Fixing included:** Universal bracket for posts (Ø50-85mm)

Art.No.: 747.07-5

Warranty: 2 years

Brand: EUvex

ETIM Class Code: EC003579