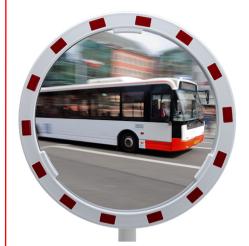

**Description:** Acrylic mirror Madrid Ø60cm

Item number: ED 60

**GTIN:** 4250912307575

Customs tariff number: 39269097

Mirror plate (cm):  $60 \varnothing$ 

Observation distance (m): 9-15

Depth/Length (mm): 30

Diameter (mm): 710

Material: Acrylic

Material surface: UV-resistant

impact resistant to DIN ISO 179-1

Frame material: High-impact Polystyrene (HIPS)

Frame colour: White

Warning mark: Red warning mark

Area of application: Indoor and outdoor use