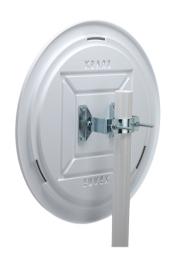

Net weight (kg): 3,492

Gross weight (kg): 4,833

Mounting location: Post

Mounting: Screw together

**Delivery is:** Partly disassembled

Number of mounting holes: 4

**Fixing included:** Universal bracket for posts (Ø50-85mm)