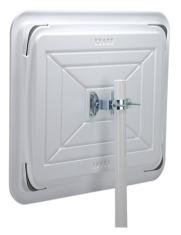

Warning mark: Red warning mark

Area of application: Indoor and outdoor use

Net weight (kg): 7,897

Gross weight (kg): 10,495

Mounting location: Post

Mounting: Screw together

**Delivery is:** Partly disassembled

Number of mounting holes: 4

**Fixing included:** Universal bracket for posts (Ø50-85mm)

Art.No.: 747.07-5

Warranty: 2 years

Brand: EUvex

ETIM Class Code: EC003579