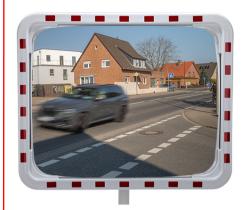

Depth/Length (mm):

**Description:** Acrylic mirror Madrid 100x80cm

 Item number:
 ED 80 X 100

 GTIN:
 4250912307988

Customs tariff number: 39269097

Mirror plate (cm): 80 x 100

Observation distance (m): 22-27

Width (mm): 1135

Height (mm): 935

Material: Acrylic

Material surface: UV-resistant

impact resistant to DIN ISO 179-1

Frame material: High-impact Polystyrene (HIPS)

77

Frame colour: White

Warning mark: Red warning mark

Area of application: Indoor and outdoor use

Net weight (kg): 7,897

Gross weight (kg): 10,495

Mounting location: Post

Mounting: Screw together

**Delivery is:** Partly disassembled