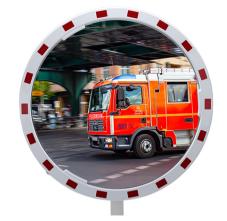

**Description:** Acrylic mirror Madrid Ø80cm

Item number: ED 80

**GTIN:** 4250912307971

Customs tariff number: 39269097

Mirror plate (cm):  $80 \varnothing$ 

Observation distance (m): 15-22

Depth/Length (mm): 55

Diameter (mm): 915

Material: Acrylic

Material surface: UV-resistant

impact resistant to DIN ISO 179-1

Frame material: High-impact Polystyrene (HIPS)

Frame colour: White

Warning mark: Red warning mark

Area of application: Indoor and outdoor use