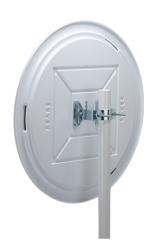

Net weight (kg): 6,612 Gross weight (kg): 7,904

Mounting location: Post

Mounting: Screw together

**Delivery is:** Partly disassembled

Number of mounting holes: 4

**Fixing included:** Universal bracket for posts (Ø50-85mm)