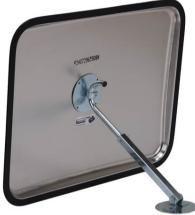

| Description:              | Inox mirror Da Vinci 60x45cm                                                      |
|---------------------------|-----------------------------------------------------------------------------------|
| Item number:              | INOX HF 45 X 60                                                                   |
| GTIN:                     | 4250912305069                                                                     |
| Customs tariff number:    | 73269098                                                                          |
| Mirror plate (cm):        | 45 x 60                                                                           |
| Observation distance (m): | 9-15                                                                              |
| Width (mm):               | 644                                                                               |
| Height (mm):              | 496                                                                               |
| Depth/Length (mm):        | 50                                                                                |
| Material:                 | INOX                                                                              |
| Material surface:         | UV-resistant<br>High temperature and chemical resistance<br>Almost indestructible |
| Frame colour:             | Black                                                                             |
| Area of application:      | Indoor use                                                                        |
| Net weight (kg):          | 2,617                                                                             |
| Gross weight (kg):        | 3,736                                                                             |
| Mounting location:        | Wall                                                                              |
| Mounting:                 | Screw together                                                                    |
| Delivery is:              | Pre-assembled                                                                     |
| Number of mounting holes: | 4                                                                                 |
| Fixing included:          | Telescopic wall bracket (30-50 cm)<br>Art.No.:747.10-6                            |
| Warranty:                 | 2 years                                                                           |
| Brand:                    | Dancop                                                                            |
| Approval / Certification: | TÜV-GS certified                                                                  |
| ETIM Class Code:          | EC003579                                                                          |