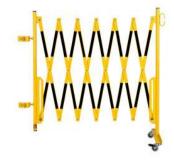

**Description:** Expanding barrier yellow-black 3600mm

70x70 KIT

Item number: KIT 70-105

**GTIN:** 4250912308510

Customs tariff number: 73269098

Width (mm): 3975

Depth/Length (mm): 573

Height (mm): 1049

Net weight (kg): 14,552

Gross weight (kg): 15,511

Material: Steel

Material surface: Powder coated

Material thickness (mm):

Colour: Yellow

Warning mark: Black warning mark

Area of application: Indoor use

**Mounting location:** Barrier post 70 x 70 mm

Mounting: Screw together

Fixing included: Mounting material included

Features: Bracket for post mounting and roller foot with

handle

Approval / Certification: TÜV-certified (compliant with DGUV 108-007 /

previously BGR 234)

TÜV-certified (compliant with DGUV 108-007 /

previously BGR 234)

Width when compressed (mm): 335

Height of the grid compressed (mm): 800

Height of the grid expanded: Extended to 1800 mm: 750 mm

extended to 3600 mm: 535 mm

Height above ground compressed (mm): 170

Number of castors/wheels: 2

Brand: Crash Stop

Country of origin: CN

 Eclass 10.1 Nr.:
 22490302

 Eclass 11.1 Nr.:
 22490302

 ETIM Class Code:
 EC003588