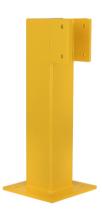

**Description:** Corner post safety railing

Item number: PW-50

**GTIN**: 4250912305847

Customs tariff number: 73269098

Material: Steel

Material surface: Powder coated

Material thickness (mm): 3

Colour: Yellow

Shape: Rectangular

Width (mm): 200

Height (mm): 500

Depth/Length (mm): 200

Net weight (kg): 9,39

Gross weight (kg): 10,95

Width without foot plate (mm): 160

Depth without foot plate (mm): 160

Area of application: Indoor use

Mounting location: Paved ground

Mounting: Bolting

**Delivery is:** Pre-assembled

Number of mounting holes: 4

Fixing included: Mounting material not included

Accessories (optional): Mounting Art. No. FIX 1

Foot plate width (mm): 200
Foot plate depth (mm): 200
Foot plate height (mm): 6

Foot plate colour: Yellow Warranty: 1 year

Brand: Crash Stop

Approval / Certification: TÜV-certified (compliant with DGUV 108-007 /

previously BGR 234)

ETIM Class Code: EC003588