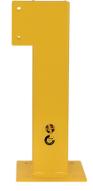

**Description:** Corner post safety railing

Item number: PW-50

**GTIN**: 4250912305847

Customs tariff number: 73269098

Material: Steel

Material surface: Powder coated

Material thickness (mm): 3

Colour: Yellow

Shape: Rectangular

Width (mm): 200

Height (mm): 500

Depth/Length (mm): 200

Net weight (kg): 9,39

Gross weight (kg): 10,95

Width without foot plate (mm): 160

Depth without foot plate (mm): 160

Area of application: Indoor use

Mounting location: Paved ground

Mounting: Bolting

**Delivery is:** Pre-assembled

Number of mounting holes: 4

Fixing included: Mounting material not included

Accessories (optional): Mounting Art. No. FIX 1

Foot plate width (mm): 200
Foot plate depth (mm): 200
Foot plate height (mm): 6

Foot plate colour: Yellow Warranty: 1 year

Brand: Crash Stop

Approval / Certification: TÜV-certified (compliant with DGUV 108-007 /

previously BGR 234)

ETIM Class Code: EC003588