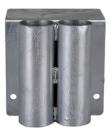

| Description:              | Central mounting sleeve for hoop guard |
|---------------------------|----------------------------------------|
| Item number:              | RSG-MH                                 |
| GTIN:                     | 4250912310858                          |
| Customs tariff number:    | 73269098                               |
| Material:                 | Steel                                  |
| Material surface:         | Galvanized                             |
| Material thickness (mm):  | 3,2                                    |
| Colour:                   | Silver                                 |
| Width (mm):               | 200                                    |
| Height (mm):              | 200                                    |
| Depth/Length (mm):        | 195                                    |
| Net weight (kg):          | 4,995                                  |
| Gross weight (kg):        | 8,262                                  |
| Area of application:      | Indoor and outdoor use                 |
| Mounting location:        | Paved ground                           |
| Mounting:                 | Bolting                                |
| Delivery is:              | Pre-assembled                          |
| Number of mounting holes: | 4                                      |
| Warranty:                 | 1 year                                 |
| Brand:                    | Crash Stop                             |
| ETIM Class Code:          | EC003588                               |
|                           |                                        |