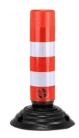

**Description:** Self-erecting barrier post 450

Item number: SB450

**GTIN**: 4250912313170

Customs tariff number: 39269097

Width (mm): 250
Height (mm): 450
Depth/Length (mm): 100
Width without foot plate (mm): 100

Depth without foot plate (mm): 100

Net weight (kg): 2,5

Material: Polyethylene

Colour: Red

Warning mark: Red - white warning mark

Area of application: Indoor and outdoor use

Mounting location: Paved ground

Mounting: Bolting

**Delivery is:** Pre-assembled

Number of mounting holes: 3

Fixing included: Mounting material not included

Accessories (optional): Mounting Art. No. SB-FIX

Foot plate height (mm): 50

Foot plate colour: Black
Warranty: 1 year

Brand: Crash Stop
ETIM Class Code: EC003588