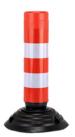

**Description:** Self-erecting barrier post 450

Item number: SB450

**GTIN**: 4250912313170

Customs tariff number: 39269097

Width (mm): 250
Height (mm): 450
Depth/Length (mm): 100
Width without foot plate (mm): 100

Depth without foot plate (mm): 100

Net weight (kg): 2,5

Material: Polyethylene

Colour: Red

Warning mark: Red - white warning mark

Area of application: Indoor and outdoor use

Mounting location: Paved ground

Mounting: Bolting

**Delivery is:** Pre-assembled

Number of mounting holes: 3

Fixing included: Mounting material not included

Accessories (optional): Mounting Art. No. SB-FIX

Foot plate height (mm): 50

Foot plate colour: Black
Warranty: 1 year

Brand: Crash Stop
ETIM Class Code: EC003588