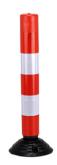

**Description:** Self-erecting barrier post 750

Item number: SB750

**GTIN**: 4250912309258

Customs tariff number: 39269097

Width (mm): 170
Height (mm): 825
Depth/Length (mm): 170
Width without foot plate (mm): 100
Depth without foot plate (mm): 100

Net weight (kg): 2,36

Gross weight (kg): 3,87

**Material:** Polyethylene

Colour: Red

Warning mark: Red - white warning mark

Area of application: Indoor and outdoor use

Mounting location: Paved ground

Mounting: Bolting

**Delivery is:** Pre-assembled

Number of mounting holes:

Fixing included: Mounting material not included

Accessories (optional): Mounting Art. No. SB-FIX

Foot plate height (mm): 50

Foot plate colour: Black