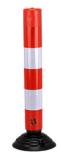

**Description:** Self-erecting barrier post 750

Item number: SB750

**GTIN**: 4250912309258

Customs tariff number: 39269097

Width (mm): 170
Height (mm): 825
Depth/Length (mm): 170
Width without foot plate (mm): 100
Depth without foot plate (mm): 100

Net weight (kg): 2,36

Gross weight (kg): 3,87

**Material:** Polyethylene

Colour: Red

Warning mark: Red - white warning mark

Area of application: Indoor and outdoor use

Mounting location: Paved ground

Mounting: Bolting

**Delivery is:** Pre-assembled

Number of mounting holes:

Fixing included: Mounting material not included

Accessories (optional): Mounting Art. No. SB-FIX

Foot plate height (mm): 50

Foot plate colour: Black