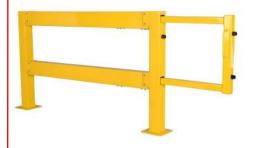

**Description:** Slide door safety railing

Item number: SBTSG-150

GTIN: 4250912308992

Customs tariff number: 73269098

Material: Steel

Material surface: Powder coated

Colour: Yellow

Shape: Rectangular

 Width (mm):
 3760

 Height (mm):
 1000

 Depth/Length (mm):
 200

 Net weight (kg):
 86,3

 Gross weight (kg):
 110

Area of application: Indoor use

Mounting location: Paved ground

Mounting: Bolting

**Delivery is:** Pre-assembled

Number of mounting holes: 8

Fixing included: Mounting material not included

Accessories (optional): Mounting Art. No. FIX 1

Features: Door element disappears into the railing when

opened

Foot plate width (mm): 200

Foot plate depth (mm): 200

Distance between foot plates (mm): 1500

Warranty: 1 year

Brand: Crash Stop

Approval / Certification: TÜV-certified (compliant with DGUV 108-007 /