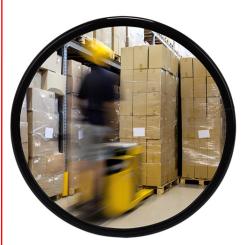

| Description:              | Acrylic mirror Vesuvius Ø35cm                          |
|---------------------------|--------------------------------------------------------|
| Item number:              | SM 35                                                  |
| GTIN:                     | 4250912306059                                          |
| Customs tariff number:    | 39269097                                               |
| Mirror plate (cm):        | 35 Ø                                                   |
| Observation distance (m): | 1-4                                                    |
| Depth/Length (mm):        | 360                                                    |
| Diameter (mm):            | 360                                                    |
| Material:                 | Acrylic                                                |
| Material surface:         | UV-resistant impact resistant to DIN ISO 179-1         |
| Frame material:           | Polyvinyl chloride (PVC)                               |
| Frame colour:             | Black                                                  |
| Area of application:      | Indoor and outdoor use                                 |
| Net weight (kg):          | 1,18                                                   |
| Gross weight (kg):        | 1,8                                                    |
| Mounting location:        | Wall                                                   |
| Mounting:                 | Screw together                                         |
| Delivery is:              | Pre-assembled                                          |
| Number of mounting holes: | 4                                                      |
| Fixing included:          | Telescopic wall bracket (30-50 cm)<br>Art.No.:747.11-2 |
| Warranty:                 | 2 years                                                |
| Brand:                    | Dancop                                                 |
| Approval / Certification: | TÜV-GS certified                                       |
| ETIM Class Code:          | EC003579                                               |