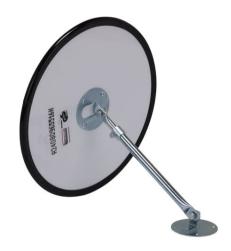

| Description:              | Acrylic mirror Vesuvius Ø35cm                          |
|---------------------------|--------------------------------------------------------|
| Item number:              | SM 35                                                  |
| GTIN:                     | 4250912306059                                          |
| Customs tariff number:    | 39269097                                               |
| Mirror plate (cm):        | 35 Ø                                                   |
| Observation distance (m): | 1-4                                                    |
| Depth/Length (mm):        | 360                                                    |
| Diameter (mm):            | 360                                                    |
| Material:                 | Acrylic                                                |
| Material surface:         | UV-resistant impact resistant to DIN ISO 179-1         |
| Frame material:           | Polyvinyl chloride (PVC)                               |
| Frame colour:             | Black                                                  |
| Area of application:      | Indoor and outdoor use                                 |
| Net weight (kg):          | 1,18                                                   |
| Gross weight (kg):        | 1,8                                                    |
| Mounting location:        | Wall                                                   |
| Mounting:                 | Screw together                                         |
| Delivery is:              | Pre-assembled                                          |
| Number of mounting holes: | 4                                                      |
| Fixing included:          | Telescopic wall bracket (30-50 cm)<br>Art.No.:747.11-2 |
| Warranty:                 | 2 years                                                |
| Brand:                    | Dancop                                                 |
| Approval / Certification: | TÜV-GS certified                                       |
| ETIM Class Code:          | EC003579                                               |