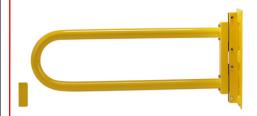

**Description:** Swing gate safety railing single

Item number: SWTWM

**GTIN**: 4250912312333

Customs tariff number: 73269098

Material: Steel

Material surface: Powder coated

Material thickness (mm): 2

Colour: Yellow
Shape: Round
Width (mm): 870
Height (mm): 400

Depth/Length (mm): 200
Diameter (mm): 42,4
Net weight (kg): 11,5
Gross weight (kg): 13,76

Area of application: Indoor use

Mounting location: Wall

Mounting: Screw together

Delivery is: Pre-assembled

Number of mounting holes: Swinging door 4

Stopper 2

Features: Passage width 820mm, self-closing, opening

angle 90°

Warranty: 1 year

Brand: Crash Stop

Approval / Certification: TÜV-certified (compliant with DGUV 108-007 /

previously BGR 234)

ETIM Class Code: EC004073