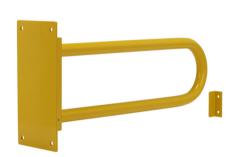

**Description:** Swing gate safety railing single

Item number: SWTWM

**GTIN**: 4250912312333

Customs tariff number: 73269098

Material: Steel

Material surface: Powder coated

Material thickness (mm): 2

Colour: Yellow
Shape: Round
Width (mm): 870
Height (mm): 400

Depth/Length (mm): 200
Diameter (mm): 42,4
Net weight (kg): 11,5
Gross weight (kg): 13,76

Area of application: Indoor use

Mounting location: Wall

Mounting: Screw together

Delivery is: Pre-assembled

Number of mounting holes: Swinging door 4

Stopper 2

Features: Passage width 820mm, self-closing, opening

angle 90°

Warranty: 1 year

Brand: Crash Stop

Approval / Certification: TÜV-certified (compliant with DGUV 108-007 /

previously BGR 234)

ETIM Class Code: EC004073