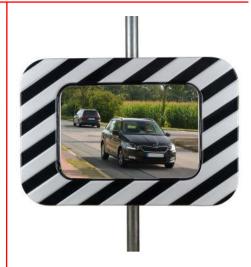

**Description:** Inox mirror Marseille 60x40cm

Item number: TM-F INOX 40 X 60

**GTIN**: 4250912306608

Customs tariff number: 73269098

Mirror plate (cm):  $40 \times 60$ 

Observation distance (m): 9-15

**Width (mm):** 940 **Height (mm):** 640

Height (mm): 640

Depth/Length (mm): 20

Material: INOX

Material surface: UV-resistant

UV-resistant High temperature and chemical resistance

Almost indestructible

Frame material: High-impact Polystyrene (HIPS)

Frame colour: Black - white

Area of application: Indoor and outdoor use

Net weight (kg): 11,2

Gross weight (kg): 13,2

Mounting location: Wall

post

Mounting: Screw together

**Delivery is:** Partly disassembled