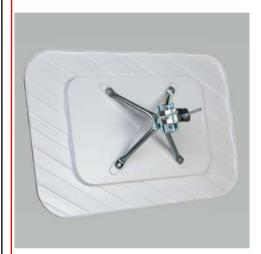

Number of mounting holes: 4

Fixing included: 4-point ball joint mounting Art.No.: 747.01-7

Warranty: 5 years

Brand: Dancop

Approval / Certification: TÜV-GS and wind load certified

ETIM Class Code: EC003579