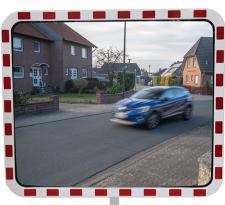

| Description:              | Acrylic mirror London 120x100cm with heating                                                                                                                                                                                          |
|---------------------------|---------------------------------------------------------------------------------------------------------------------------------------------------------------------------------------------------------------------------------------|
| Item number:              | TM-H AC 100 X 120                                                                                                                                                                                                                     |
| GTIN:                     | 4250912306721                                                                                                                                                                                                                         |
| Customs tariff number:    | 39269097                                                                                                                                                                                                                              |
| Mirror plate (cm):        | 100 x 120                                                                                                                                                                                                                             |
| Observation distance (m): | 27-32                                                                                                                                                                                                                                 |
| Width (mm):               | 1335                                                                                                                                                                                                                                  |
| Height (mm):              | 1135                                                                                                                                                                                                                                  |
| Depth/Length (mm):        | 20                                                                                                                                                                                                                                    |
| Material:                 | Acrylic                                                                                                                                                                                                                               |
| Material surface:         | UV-resistant<br>impact resistant to DIN ISO 179-1                                                                                                                                                                                     |
| Frame material:           | High-impact Polystyrene (HIPS)                                                                                                                                                                                                        |
| Frame colour:             | White                                                                                                                                                                                                                                 |
| Warning mark:             | Red reflective warning mark                                                                                                                                                                                                           |
| Area of application:      | Indoor and outdoor use                                                                                                                                                                                                                |
| Net weight (kg):          | 15,5                                                                                                                                                                                                                                  |
| Gross weight (kg):        | 17,5                                                                                                                                                                                                                                  |
| Mounting location:        | Wall<br>post                                                                                                                                                                                                                          |
| Mounting:                 | Screw together                                                                                                                                                                                                                        |
| Number of mounting holes: | 4                                                                                                                                                                                                                                     |
| Fixing included:          | 4-point ball joint mounting Art.No.: 747.03-4                                                                                                                                                                                         |
| Features:                 | The heater is thermostat-controlled and<br>switches the heating element on when the<br>temperature is below 20 degrees. It is<br>connected to the socket via a standard 220<br>volt cable and has a power consumption of<br>~55 W/m2. |
| Warranty:                 | 5 years                                                                                                                                                                                                                               |
| Brand:                    | Dancop                                                                                                                                                                                                                                |
| Approval / Certification: | Wind load certified                                                                                                                                                                                                                   |
| ETIM Class Code:          | EC003579                                                                                                                                                                                                                              |