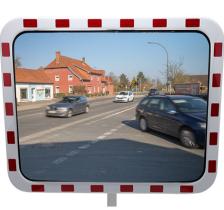

| Description:              | Acrylic mirror London 100x80cm                    |
|---------------------------|---------------------------------------------------|
| Item number:              | TM AC 80 X 100                                    |
| GTIN:                     | 4250912306318                                     |
| Customs tariff number:    | 39269097                                          |
| Mirror plate (cm):        | 80 x 100                                          |
| Observation distance (m): | 22-27                                             |
| Width (mm):               | 100                                               |
| Height (mm):              | 970                                               |
| Depth/Length (mm):        | 1150                                              |
| Material:                 | Acrylic                                           |
| Material surface:         | UV-resistant<br>impact resistant to DIN ISO 179-1 |
| Frame material:           | High-impact Polystyrene (HIPS)                    |
| Frame colour:             | White                                             |
| Warning mark:             | Red reflective warning mark                       |
| Area of application:      | Indoor and outdoor use                            |
| Net weight (kg):          | 12                                                |
| Gross weight (kg):        | 14,5                                              |
| Mounting location:        | Wall<br>post                                      |
| Mounting:                 | Screw together                                    |
| Delivery is:              | Partly disassembled                               |
| Number of mounting holes: | 4                                                 |
| Fixing included:          | 4-point ball joint mounting Art.No.: 747.03-4     |
| Warranty:                 | 5 years                                           |
| Brand:                    | Dancop                                            |
| Approval / Certification: | TÜV-GS and wind load certified                    |
| ETIM Class Code:          | EC003579                                          |