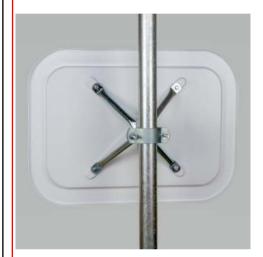

Area of application: Indoor and outdoor use

Net weight (kg): 5,85
Gross weight (kg): 11,4
Mounting location: Wall

post

Mounting: Screw together

**Delivery is:** Partly disassembled

Number of mounting holes: 4

**Fixing included:** 4-point ball joint mounting Art.No.: 747.01-7

Warranty: 5 years

Brand: Dancop

Approval / Certification: TÜV-GS and wind load certified

ETIM Class Code: EC003579