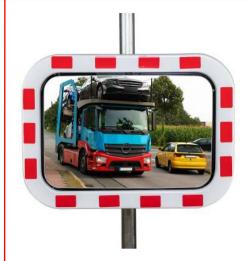

**Description:** Inox mirror Berlin 60x40cm

 Item number:
 TM INOX 40 X 60

 GTIN:
 4250912306325

Customs tariff number: 73269098

Mirror plate (cm):  $40 \times 60$ Observation distance (m): 9-15

Width (mm): 60
Height (mm): 615

Depth/Length (mm): 765

Material: INOX

Material surface: UV-resistant

High temperature and chemical resistance

Almost indestructible

Frame material: High-impact Polystyrene (HIPS)

Frame colour: White

Warning mark: Red reflective warning mark

Area of application: Indoor and outdoor use

Net weight (kg): 5,85
Gross weight (kg): 11,4
Mounting location: Wall

post

Mounting: Screw together

**Delivery is:** Partly disassembled

Number of mounting holes: 4