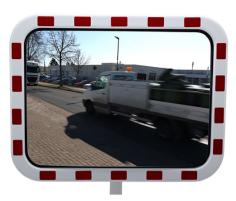

| Description:              | Polycarbonate mirror Rome 80x60cm                      |
|---------------------------|--------------------------------------------------------|
| Item number:              | TM PC 60 X 80                                          |
| GTIN:                     | 4250912306400                                          |
| Customs tariff number:    | 39269097                                               |
| Mirror plate (cm):        | 60 x 80                                                |
| Observation distance (m): | 15-22                                                  |
| Width (mm):               | 75                                                     |
| Height (mm):              | 740                                                    |
| Depth/Length (mm):        | 940                                                    |
| Material:                 | Polycarbonate                                          |
| Material surface:         | UV-resistant<br>Non-flammable<br>Almost indestructible |
| Frame material:           | High-impact Polystyrene (HIPS)                         |
| Frame colour:             | White                                                  |
| Warning mark:             | Red reflective warning mark                            |
| Area of application:      | Indoor and outdoor use                                 |
| Net weight (kg):          | 8,5                                                    |
| Gross weight (kg):        | 7,9                                                    |
| Mounting location:        | Wall<br>post                                           |
| Mounting:                 | Screw together                                         |
| Delivery is:              | Partly disassembled                                    |
| Number of mounting holes: | 4                                                      |
| Fixing included:          | 4-point ball joint mounting Art.No.: 747.02-5          |
| Warranty:                 | 5 years                                                |
| Brand:                    | Dancop                                                 |
| Approval / Certification: | TÜV-GS and wind load certified                         |
| ETIM Class Code:          | EC003579                                               |