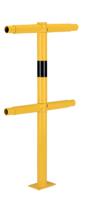

**Description:** Variable corner post safety railing Ø48

Item number: VE-SG

**GTIN**: 4250912308800

Customs tariff number: 73269098

Material: Steel

Material surface: Galvanized

powder coated

Material thickness (mm): 2,9

Colour: Yellow

Warning mark: Black warning mark

Shape: Round Width (mm): 250

Height (mm): 1000

Depth/Length (mm): 250

Depth/Length (mm): 250

Diameter (mm): 60

Net weight (kg): 10,48 Gross weight (kg): 12,04

Area of application: Indoor and outdoor use

Mounting location: Paved ground

Mounting: Bolting

**Delivery is:** Pre-assembled

Number of mounting holes: 4

Fixing included: Mounting material not included

Accessories (optional): Mounting Art. No. FIX 1

Foot plate width (mm): 150
Foot plate depth (mm): 100
Warranty: 1 year

Brand: Crash Stop

ETIM Class Code: EC004073