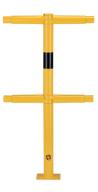

**Description:** Variable corner post safety railing Ø48

Item number: VE-SG

**GTIN**: 4250912308800

Customs tariff number: 73269098

Material: Steel

Material surface: Galvanized

powder coated

Material thickness (mm): 2,9

Colour: Yellow

Warning mark: Black warning mark

Shape: Round Width (mm): 250

Height (mm): 1000

Depth/Length (mm): 250

Depth/Length (mm): 250

Diameter (mm): 60

Net weight (kg): 10,48 Gross weight (kg): 12,04

Area of application: Indoor and outdoor use

Mounting location: Paved ground

Mounting: Bolting

**Delivery is:** Pre-assembled

Number of mounting holes: 4

Fixing included: Mounting material not included

Accessories (optional): Mounting Art. No. FIX 1

Foot plate width (mm): 150
Foot plate depth (mm): 100
Warranty: 1 year

Brand: Crash Stop

ETIM Class Code: EC004073