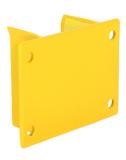

**Description:** wall bracket safety railing with straps

Item number: WSGE+

**GTIN**: 4250912312845

Customs tariff number: 73269098

Material: Steel

Material surface: Galvanized

powder coated

Material thickness (mm): 6 / 8

Colour: Yellow

Width (mm): 65

Height (mm): 130

Depth/Length (mm): 170

Net weight (kg): 1,52

Gross weight (kg): 1,62

Area of application: Indoor and outdoor use

Mounting location: Wall

Mounting: Bolting

**Delivery is:** Pre-assembled

Number of mounting holes: 2

Features: For attaching beams of the modular safety

railing

Warranty: 1 year

Brand: Crash Stop
ETIM Class Code: EC004073