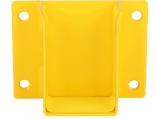

**Description:** wall bracket safety railing with straps

Item number: WSGE+

**GTIN**: 4250912312845

Customs tariff number: 73269098

Material: Steel

Material surface: Galvanized

powder coated

Material thickness (mm): 6 / 8

Colour: Yellow

Width (mm): 65

Height (mm): 130

Depth/Length (mm): 170

Net weight (kg): 1,52

Gross weight (kg): 1,62

Area of application: Indoor and outdoor use

Mounting location: Wall

Mounting: Bolting

**Delivery is:** Pre-assembled

Number of mounting holes: 2

Features: For attaching beams of the modular safety

railing

Warranty: 1 year

Brand: Crash Stop
ETIM Class Code: EC004073